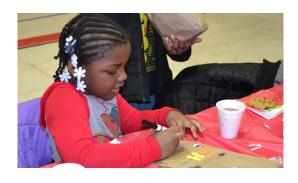

## FLASHLIGHT (ANDY (ANE Hunt

Did you hear the latest news?! A particular someone has left candy canes all over the grounds of Shawnee Park. Bring your flashlights and help us find them! When you arrive at the Shawnee Park Center you'll get to decorate a bag for collecting candy canes. After we collect candy canes, we will enjoy cookies and hot chocolate. You'll even get to make a Christmas list for Santa telling him everything you would like for Christmas! Parents must accompany children.