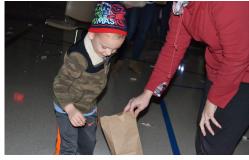

## FLASHLIGHT (ANDY (ANE Hunt

Did you hear the latest news?! A particular someone has left candy canes all over the grounds of Shawnee Park. Bring your flashlights and help us find them! When you arrive at the Shawnee Park Center you'll get to decorate a bag for collecting candy canes. After we collect candy canes, we will enjoy cookies and hot chocolate. You'll even get to make a Christmas list for Santa telling him everything you would like for Christmas! Parents must accompany children.