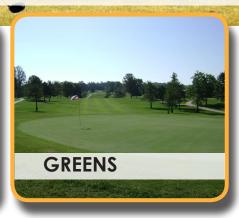

## **ABOUT THE PROJECT**

The Jaycee Municipal Golf Course received course renovations in 2010. The renovations included a new irrigation system throughout the course, new Bent Grass Greens, improved Tee Boxes, an update to the existing Pro Shop and additional carts for rental. This was a ten month renovation that greatly improved the playability of the course and allowed the city to host year round golf to the users.

## **PROJECT IMPACTS & BENEFITS**

- New Bent Grass greens & improved tee boxes
- New course irrigation
- Updated golf course entryway
- Updated Pro Shop for improved user seating and concessions
- New and updated maintenance equipment to improve the overall course playability
- · Added carts for rental accommodation for users