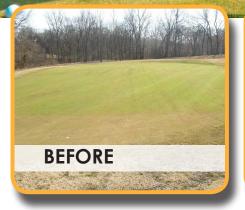

## **ABOUT THE PROJECT**

The Jaycee Municipal Golf Course received course renovations in 2010. The renovations included a new irrigation system throughout the course, new Bent Grass Greens, improved Tee Boxes, an update to the existing Pro Shop and additional carts for rental. This was a ten month renovation that greatly improved the playability of the course and allowed the city to host year round golf to the users.

## **PROJECT IMPACTS & BENEFITS**

- New Bent Grass greens & improved tee boxes
- New course irrigation
- Updated golf course entryway
- Updated Pro Shop for improved user seating and concessions
- New and updated maintenance equipment to improve the overall course playability
- · Added carts for rental accommodation for users