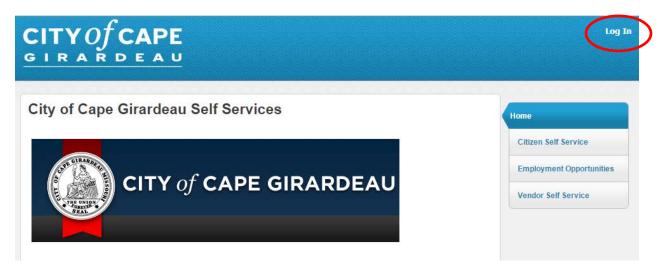

How to pay for a permit online

Go to: https://capegirardeaumo.munisselfservice.com/css/citizens and log in to your account

After you log in, click on Citizen Self Service on the right hand side of the screen:

| City of Cape Girardeau Self Services | Home                                                                                        |
|--------------------------------------|---------------------------------------------------------------------------------------------|
| CITY of CAPE GIRARDEAU               | Administration<br>Citizen Self Service<br>Employee Self Service<br>Employment Opportunities |