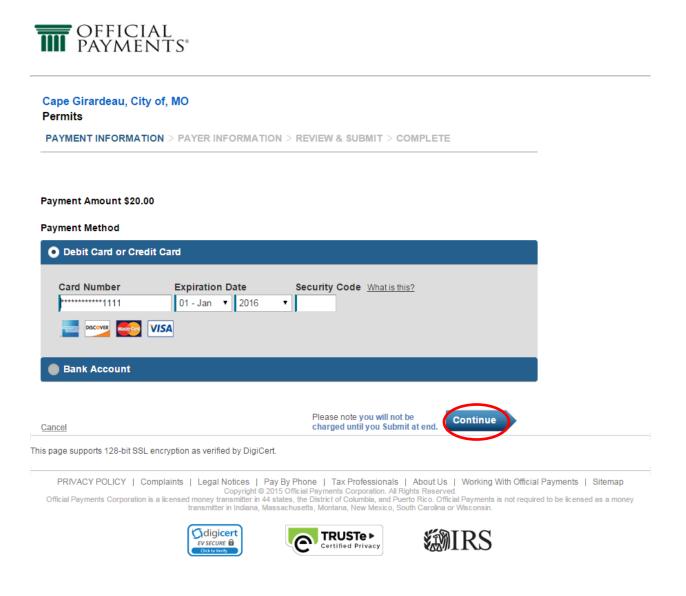

Enter your payment information and click Continue. You may pay by e-check, or VISA, Mastercard or Discover debit or credit card. Please note: there is a Service Fee added to online payments.

# Review the fee, Terms and Conditions and click Accept Terms

Cape Girardeau, City of, MO Permits

PAYMENT INFORMATION > PAYER INFORMATION > REVIEW & SUBMIT > COMPLETE