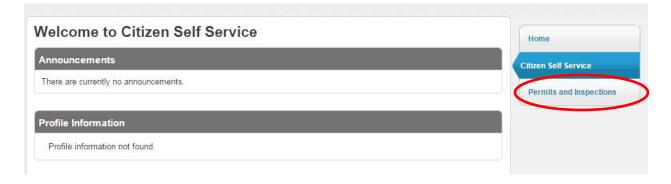

Click on Permits and Inspections on the right hand side of the screen:

Enter the Application Reference number you received when you applied for the permit online and click Search:

| Permits and Insp      | ections                                                                            | Aught Option | Home                    |
|-----------------------|------------------------------------------------------------------------------------|--------------|-------------------------|
|                       |                                                                                    | Apply Online | Citizen Self Service    |
| Application reference |                                                                                    | 1            | Permits and Inspections |
| Status                | <ul> <li>Active Applications only</li> <li>Unperformed Inspections only</li> </ul> |              | Contact Us              |
|                       | Remember these values                                                              |              |                         |
|                       | Search Reset                                                                       |              |                         |